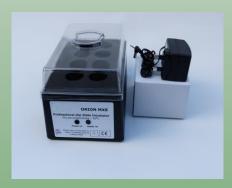

As with our other Incubators the MX8 features the proven MX electronic temperature control system, fully solid state for infinite reliability in the toughest of user environments and safe 12v DC operation provided by the mains adaptor supplied.

The stylish design holds up to 8 slides safely in the special wells. A clear lid Is supplied to ensure even incubation and efficiency

supplied with mains power pack & world universal plug options as standard - ready to go!