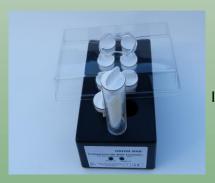

The stylish design holds up to 8 slides safely in the special wells. A clear lid Is supplied to ensure even incubation and efficiency

supplied with mains power pack & world universal plug options as standard - ready to go!