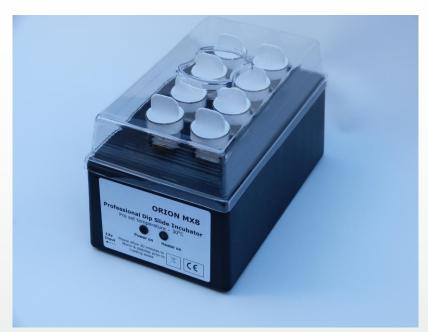

## Professional Dip Slide Incubator

Pre-set to 30°C as standard (35 or 37°C to order)

## Economic & Convenient - Correct Incubation Compliance Designed specifically for the Environmental and Engineering Industry – simply plug in and incubate!

The Orion MX8 is truly the first of its kind and once again sets new standards – following in the footsteps of the immensely popular GNAT MX2 model this unique incubator offers convenient incubation of 1 to 8 standard Dip-slides at a factory pre-set temperature of 30°C with other temperature options available to order if required.

The stylish design holds up to 8 slides safely in the special wells. A clear lid Is supplied to ensure even incubation and efficiency

supplied with mains power pack & world universal plug options as standard - ready to go!